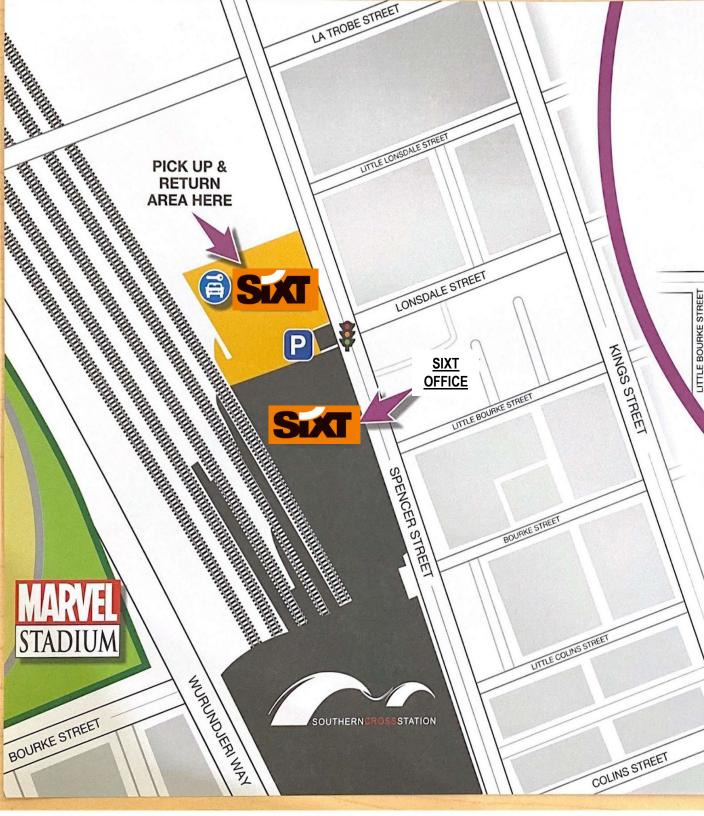

## Shop 10/99 Spencer St, Docklands VIC 3008

To enter our car park **RETURNS** area, at the corner of Spencer and Lonsdale Streets, drive up the entry ramp of the station car park **WILSONS CARPARK** At the top of the entry ramp take a ticket from the boom gate to gain entry to the car park and turn RIGHT to the **SIXT** Returns Area.