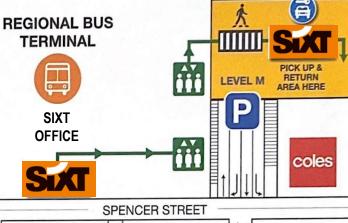

## RETURNING YOUR VEHICLE:

- Returning within business hours: Upon return to the SIXT Car Park please notify a staff member of your return who will then assist you accordingly.
- For after-hours return: please park your SIXT vehicle in a parking bay on the outside of the SIXT Car Park, then proceed to the SIXT Office and place your key in the drop box which is at the entry door within the regional bus terminal.
- 1. Please attach the Wilson's parking return ticket to the key.
- 2. Ensure all personal belongings are removed from the vehicle.
- All tax invoices are available 48 hours after return online at www.SIXT.com.au.
- Deposit takes 3-5 business days to go back into your account from the day of return.